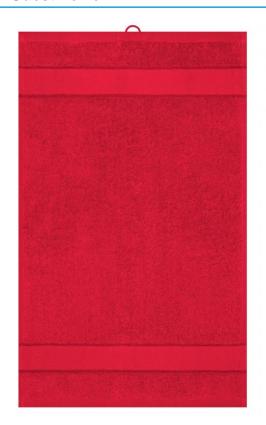

## Guest towel in fashionable design

Pleasantly soft cotton terry, combed ring-spun organic-cotton Optimum absorbency Selection of fashionable, bright colours 30 x 50 cm

Fabric: Outer fabric (420 g/m²): 100%