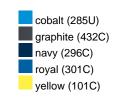

### Available colours

|                            | one size |
|----------------------------|----------|
| Weight in g                | 73 g     |
| VPE                        | 5/250    |
| (Pcs. per inner packaging  |          |
| / pcs. per outer packaging |          |

## Available colours

OEKO-TEX® Standard 100 Spa
OEKO-Tex® CONFIDENCE IN TEXTILES STANDARD 100 18.0.57944 HOHENSTEIN HTTI Tested for harmful substances. www.oeko-tex.com/standard100

Stand: 05.06.2024 - 15:25:43