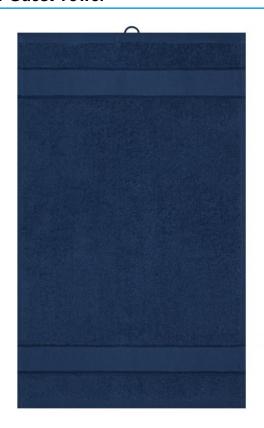

# **MB441 Guest Towel**

## Guest towel in fashionable design

Pleasantly soft cotton terry, combed ring-spun organic-cotton Optimum absorbency Selection of fashionable, bright colours 30 x 50 cm

Fabric: Outer fabric (420 g/m²): 100%