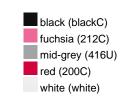

### Available colours

|                            | one size |
|----------------------------|----------|
| Weight in g                | 73 g     |
| VPE                        | 5/250    |
| (Pcs. per inner packaging  |          |
| / pcs. per outer packaging |          |

## Available colours

OEKO-TEX® Standard 100 Spa
OEKO-Tex® CONFIDENCE IN TEXTILES STANDARD 100 18.0.57944 HOHENSTEIN HTTI Tested for harmful substances. www.oeko-tex.com/standard100

Stand: 05.06.2024 - 15:25:43