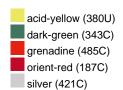

### Available colours

|                            | one size |
|----------------------------|----------|
| Weight in g                | 73 g     |
| VPE                        | 5/250    |
| (Pcs. per inner packaging  |          |
| / pcs. per outer packaging |          |

## Available colours

OEKO-TEX® Standard 100 Spa
OEKO-Tex® CONFIDENCE IN TEXTILES STANDARD 100 18.0.57944 HOHENSTEIN HTTI Tested for harmful substances. www.oeko-tex.com/standard100

Stand: 05.06.2024 - 15:25:43