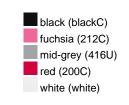

#### Available colours

|                            | one size |
|----------------------------|----------|
| Weight in g                | 73 g     |
| VPE                        | 5/250    |
| (Pcs. per inner packaging  |          |
| / pcs. per outer packaging |          |

## Available colours

OEKO-TEX® Standard 100 Spa
OEKO-Tex® CONFIDENCE IN TEXTILES STANDARD 100 18.0.57944 HOHENSTEIN HTTI Tested for harmful substances. www.oeko-tex.com/standard100

Stand: 04.06.2024 - 14:15:13