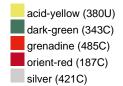

#### Available colours

|                            | one size |
|----------------------------|----------|
| Weight in g                | 73 g     |
| VPE                        | 5/250    |
| (Pcs. per inner packaging  |          |
| / pcs. per outer packaging |          |

## Available colours

OEKO-TEX® Standard 100 Spa
OEKO-Tex® CONFIDENCE IN TEXTILES STANDARD 100 18.0.57944 HOHENSTEIN HTTI Tested for harmful substances. www.oeko-tex.com/standard100

Stand: 04.06.2024 - 14:15:13