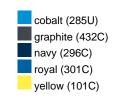

#### Available colours

|                            | one size |
|----------------------------|----------|
| Weight in g                | 73 g     |
| VPE                        | 5/250    |
| (Pcs. per inner packaging  |          |
| / pcs. per outer packaging |          |

## Available colours

OEKO-TEX® Standard 100 Spa
OEKO-Tex® CONFIDENCE IN TEXTILES STANDARD 100 18.0.57944 HOHENSTEIN HTTI Tested for harmful substances. www.oeko-tex.com/standard100

Stand: 04.06.2024 - 14:15:13