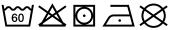

# **MB441 Guest Towel**





### Guest towel in fashionable design

Pleasantly soft cotton terry, combed ring-spun organic-cotton Optimum absorbency Selection of fashionable, bright colours 30 x 50 cm

Fabric: Outer fabric (420 g/m²): 100%

cotton

Türkiye Country of origin:

**Customs tariff number:** 63026000

# Care instructions:









#### Available colours

|                            | one size |
|----------------------------|----------|
| Weight in g                | 73 g     |
| VPE                        | 5/250    |
| (Pcs. per inner packaging  |          |
| / pcs. per outer packaging |          |

| Measurements in cm | one size |
|--------------------|----------|
| Length             | 50,00 cm |
| Width              | 30,00 cm |
| Distance between   | 5,00 cm  |
| border and edge    |          |
| Distance between   | 3,00 cm  |
| border and edge    |          |

## Available colours









OEKO-TEX® Standard 100 Spa
OEKO-Tex® CONFIDENCE IN TEXTILES STANDARD 100 18.0.57944 HOHENSTEIN HTTI Tested for harmful substances. www.oeko-tex.com/standard100

Stand: 03.06.2024 - 17:56:22