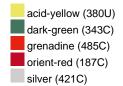

#### Available colours

|                            | one size |
|----------------------------|----------|
| Weight in g                | 73 g     |
| VPE                        | 5/250    |
| (Pcs. per inner packaging  |          |
| / pcs. per outer packaging |          |

## Available colours

OEKO-TEX® Standard 100 Spa
OEKO-Tex® CONFIDENCE IN TEXTILES STANDARD 100 18.0.57944 HOHENSTEIN HTTI Tested for harmful substances. www.oeko-tex.com/standard100

Stand: 03.06.2024 - 17:56:22