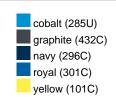

#### Available colours

|                            | one size |
|----------------------------|----------|
| Weight in g                | 73 g     |
| VPE                        | 5/250    |
| (Pcs. per inner packaging  |          |
| / pcs. per outer packaging |          |

## Available colours

OEKO-TEX® Standard 100 Spa
OEKO-Tex® CONFIDENCE IN TEXTILES STANDARD 100 18.0.57944 HOHENSTEIN HTTI Tested for harmful substances. www.oeko-tex.com/standard100

Stand: 03.06.2024 - 17:56:22