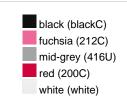

#### Available colours

|                            | one size |
|----------------------------|----------|
| Weight in g                | 73 g     |
| VPE                        | 5/250    |
| (Pcs. per inner packaging  |          |
| / pcs. per outer packaging |          |

## Available colours

OEKO-TEX® Standard 100 Spa
OEKO-Tex® CONFIDENCE IN TEXTILES STANDARD 100 18.0.57944 HOHENSTEIN HTTI Tested for harmful substances. www.oeko-tex.com/standard100

Stand: 03.06.2024 - 17:56:22