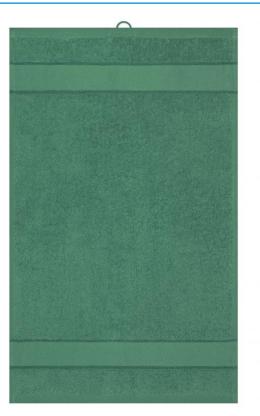

## Guest towel in fashionable design

Pleasantly soft cotton terry, combed ring-spun organic-cotton Optimum absorbency Selection of fashionable, bright colours 30 x 50 cm

Fabric:

Outer fabric (420 g/m<sup>2</sup>): 100% cotton

| Measurements in cm | one size |
|--------------------|----------|
| Length             | 50,00 cm |
| Width              | 30,00 cm |
| Distance between   | 5,00 cm  |
| border and edge    |          |
| Distance between   | 3,00 cm  |
| border and edge    |          |