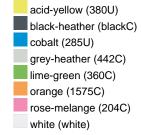

#### Available colours

| A Validatio Goldato        |       |       |       |       |       |       |  |  |  |
|----------------------------|-------|-------|-------|-------|-------|-------|--|--|--|
|                            | xs    | s     | М     | L     | XL    | XXL   |  |  |  |
| Weight in g                | 273 g | 287 g | 337 g | 383 g | 405 g | 441 g |  |  |  |
| VPE                        | 1/30  | 1/30  | 1/30  | 1/30  | 1/30  | 1/30  |  |  |  |
| (Pcs. per inner packaging  |       |       |       |       |       |       |  |  |  |
| / pcs. per outer packaging |       |       |       |       |       |       |  |  |  |

# Available colours

LABEL