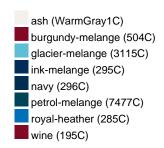

#### Available colours

| A Validatio Goldato        |       |       |       |       |       |       |  |  |  |
|----------------------------|-------|-------|-------|-------|-------|-------|--|--|--|
|                            | xs    | s     | М     | L     | XL    | XXL   |  |  |  |
| Weight in g                | 273 g | 287 g | 337 g | 383 g | 405 g | 441 g |  |  |  |
| VPE                        | 1/30  | 1/30  | 1/30  | 1/30  | 1/30  | 1/30  |  |  |  |
| (Pcs. per inner packaging  |       |       |       |       |       |       |  |  |  |
| / pcs. per outer packaging |       |       |       |       |       |       |  |  |  |

# Available colours

LABEL