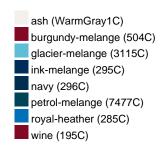

### Available colours

|                            | xs    | S     | М     | L     | XL    | XXL   |
|----------------------------|-------|-------|-------|-------|-------|-------|
| Weight in g                | 273 g | 287 g | 337 g | 383 g | 405 g | 441 g |
| VPE                        | 1/30  | 1/30  | 1/30  | 1/30  | 1/30  | 1/30  |
| (Pcs. per inner packaging  |       |       |       |       |       |       |
| / pcs. per outer packaging |       |       |       |       |       |       |

# Available colours