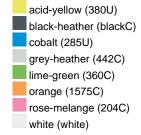

### Available colours

|                            | xs    | S     | М     | L     | XL    | XXL   |
|----------------------------|-------|-------|-------|-------|-------|-------|
| Weight in g                | 273 g | 287 g | 337 g | 383 g | 405 g | 441 g |
| VPE                        | 1/30  | 1/30  | 1/30  | 1/30  | 1/30  | 1/30  |
| (Pcs. per inner packaging  |       |       |       |       |       |       |
| / pcs. per outer packaging |       |       |       |       |       |       |

# Available colours