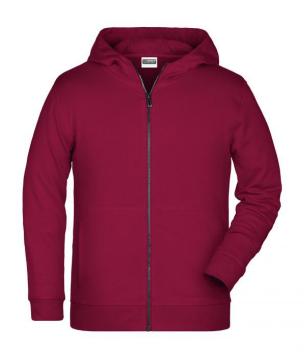

# Hooded sweat jacket with zip

High-quality French terry 85% combed ring-spun organic cotton Two-layer hood with drawcord Lateral dividing seams at the front, kangaroo pocket Cuffs with elastane YKK-zip