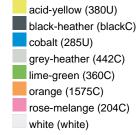

#### Available colours

| 7.17.611.60.10             |       |       |       |       |       |       |       |  |  |  |  |
|----------------------------|-------|-------|-------|-------|-------|-------|-------|--|--|--|--|
|                            | xs    | s     | М     | L     | XL    | XXL   | 3XL   |  |  |  |  |
| Weight in g                | 467 g | 489 g | 549 g | 583 g | 619 g | 638 g | 651 g |  |  |  |  |
| VPE                        | 1/30  | 1/30  | 1/30  | 1/30  | 1/30  | 1/30  | 1/30  |  |  |  |  |
| (Pcs. per inner packaging  |       |       |       |       |       |       |       |  |  |  |  |
| / pcs. per outer packaging |       |       |       |       |       |       |       |  |  |  |  |

# Available colours

OEKO-Tex® CONFIDENCE IN TEXTILES STANDARD 100 15.0.70467 HOHENSTEIN HTTI Tested for harmful substances. www.oeko-tex.com/standard100