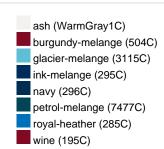

#### Available colours

| 7.17.611.60.10             |       |       |       |       |       |       |       |  |  |  |  |
|----------------------------|-------|-------|-------|-------|-------|-------|-------|--|--|--|--|
|                            | xs    | s     | М     | L     | XL    | XXL   | 3XL   |  |  |  |  |
| Weight in g                | 467 g | 489 g | 549 g | 583 g | 619 g | 638 g | 651 g |  |  |  |  |
| VPE                        | 1/30  | 1/30  | 1/30  | 1/30  | 1/30  | 1/30  | 1/30  |  |  |  |  |
| (Pcs. per inner packaging  |       |       |       |       |       |       |       |  |  |  |  |
| / pcs. per outer packaging |       |       |       |       |       |       |       |  |  |  |  |

# Available colours

OEKO-Tex® CONFIDENCE IN TEXTILES STANDARD 100 15.0.70467 HOHENSTEIN HTTI Tested for harmful substances. www.oeko-tex.com/standard100