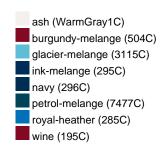

# Available colours

OEKO-Tex® CONFIDENCE IN TEXTILES STANDARD 100 15.0.70467 HOHENSTEIN HTTI Tested for harmful substances. www.oeko-tex.com/standard100