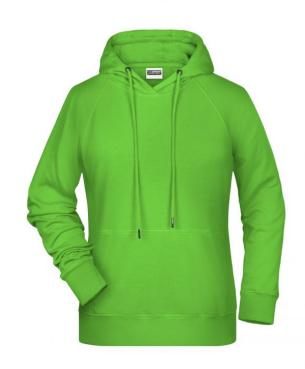

# Hooded sweatshirt with raglan sleeves

High-quality sweat fabric with roughened inside 85% combed ring-spun organic cotton Two-layer hood with drawcord Lateral dividing seams at the front, kangaroo pocket Cuffs with elastane Tear off!®-label 8023: lightly waisted

**Fabric:** Outer fabric (300 g/m²): 85%

cotton, 15% polyester

Country of origin: Pakistan

Customs tariff number: 61102099

Care instructions:

Partner article:

Ň

Men's Hoody Art-Nr.: 8024