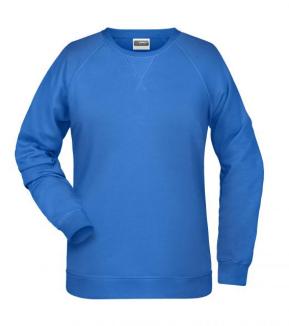

# Classic sweatshirt with raglan sleeves

High-quality French terry, 85% combed ring-spun organic cotton Classic round neck, necktape Collar and cuffs with elastane Collar patch Tear off!-label 8021: lightly waisted

#### Available colours

#### Features