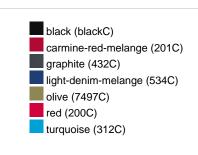

|
| VPE                        | 1/30  | 1/30  | 1/30  | 1/30  | 1/30  | 1/30  | 1/30  |
| (Pcs. per inner packaging  |       |       |       |       |       |       |       |
| / pcs. per outer packaging |       |       |       |       |       |       |       |

| Measurements in cm   | xs       | S        | М        | L        | XL       | XXL      | 3XL      |
|----------------------|----------|----------|----------|----------|----------|----------|----------|
| 1/2 chest            | 48,00 cm | 51,00 cm | 54,00 cm | 57,00 cm | 60,00 cm | 63,00 cm | 66,00 cm |
| length from shoulder | 62,00 cm | 64,00 cm | 66,00 cm | 68,00 cm | 70,00 cm | 71,00 cm | 72,00 cm |
| sleeve length        | 71,00 cm | 71,50 cm | 72,00 cm | 72,50 cm | 73,00 cm | 73,50 cm | 74,00 cm |

# Available colours









#### **OEKO-TEX® Standard 100**

OEKO-Tex® CONFIDENCE IN TEXTILES STANDARD 100 15.0.70467 HOHENSTEIN HTTI Tested for harmful substances. www.oeko-tex.com/standard100



# OCS Standard blended 85%

When manufacturing garments of myrtle beach and JAMES & NICHOLSON, the Organic Content Standard is a standard for verifying and tracking the exact content of organically grown materials in a final product. Among other things, the superordinate 'Content Claim Standard' defines with OCS the traceability of merchandise as well as the transparency within the production chain.



## Tear off!® Label

Our Tear off!® Label enables us to easily changethe neck label of T-shirts. We use a special transfer-technique for relabelling your T-shirts.

Stand: 05.06.2024 - 14:17:39