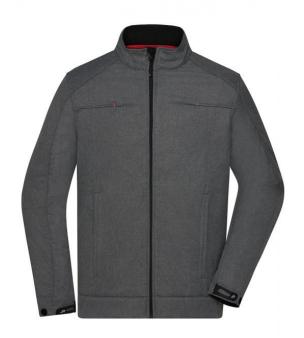

# Classic softshell jacket in melange look

3-layer functional material with TPU-membrane Windproof, breathable and waterproof (5,000 mm water column) Non-taped seams Inside made of micro fleece with waffle structure 2 zipped side pockets

Available colours

dark-melange (445C)

light-melange (413C)