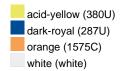

### Available colours

|                            | 30 x 50 cm |
|----------------------------|------------|
| Weight in g                | 60 g       |
| VPE                        | 5/250      |
| (Pcs. per inner packaging  |            |
| / pcs. per outer packaging |            |

#### Available colours

OEKO-TEX® Standard 100 Spa
OEKO-Tex® CONFIDENCE IN TEXTILES STANDARD 100 18.0.57944 HOHENSTEIN HTTI Tested for harmful substances. www.oeko-tex.com/standard100

Stand: 03.06.2024 - 18:17:25