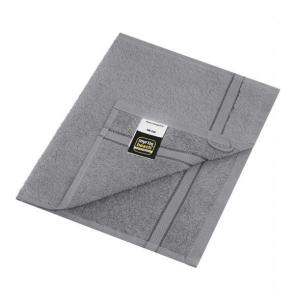

## Guest towel in discreet design

Pleasantly soft cotton terry Fashionable colour blaze

Fabric:

Country of origin:

Türkiye

Outer fabric (400 g/m<sup>2</sup>): 100%

Customs tariff number:

63026000