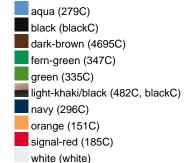

embroidered ventilation holes

8 decorative stitching lines on the peak

Low-profile

Padded satin sweatband

Matching children's cap ref. MB7010

Colour black also available in headsize 60 cm

Also available with sandwich, see ref. MB6112

Metal buckle in mat silver with press stud and embroidered eyelet

Heavy brushed cotton

**Fabric:** Outer fabric (350 g/m²): 100%

cotton

Country of origin: Volksrepublik China

Customs tariff number: 65050030

Care instructions:



#### Partner article:



## Available colours

|                            | one size |
|----------------------------|----------|
| Weight in g                | 84 g     |
| VPE                        | 24/144   |
| (Pcs. per inner packaging  |          |
| / pcs. per outer packaging |          |

### Available colours









## **OEKO-TEX® Stoff**

The fabric of this article has been tested for harmful substances and certified acc. to STANDARD 100 by OEKO-



## 6 Panel

Division of cap into 6 segments. Advantage: One of the most popular cap shapes in Europe

Stand: 01.06.2024 - 09:38:14