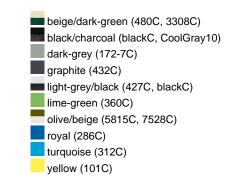

roidered ventilation holes

8 decorative stitching lines on the peak

Low-profile

Padded satin sweatband

Matching children's cap ref. MB7010

Colour black also available in headsize 60 cm

Also available with sandwich, see ref. MB6112

Metal buckle in mat silver with press stud and embroidered eyelet

Heavy brushed cotton

**Fabric:** Outer fabric (350 g/m²): 100%

cotton

Country of origin: Volksrepublik China

Customs tariff number: 65050030

Care instructions:



#### Partner article:



## Available colours

|                            | one size |
|----------------------------|----------|
| Weight in g                | 84 g     |
| VPE                        | 24/144   |
| (Pcs. per inner packaging  |          |
| / pcs. per outer packaging |          |

### Available colours









## **OEKO-TEX® Stoff**

The fabric of this article has been tested for harmful substances and certified acc. to STANDARD 100 by OEKO-



## 6 Panel

Division of cap into 6 segments. Advantage: One of the most popular cap shapes in Europe

Stand: 01.06.2024 - 09:38:14