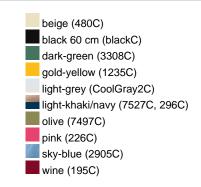

mbroidered ventilation holes

8 decorative stitching lines on the peak

Low-profile

Padded satin sweatband

Matching children's cap ref. MB7010

Colour black also available in headsize 60 cm

Also available with sandwich, see ref. MB6112

Metal buckle in mat silver with press stud and embroidered eyelet

Heavy brushed cotton

**Fabric:** Outer fabric (350 g/m²): 100%

cotton

Country of origin: Volksrepublik China

Customs tariff number: 65050030

Care instructions:



#### Partner article:



## Available colours

|                            | one size |
|----------------------------|----------|
| Weight in g                | 84 g     |
| VPE                        | 24/144   |
| (Pcs. per inner packaging  |          |
| / pcs. per outer packaging |          |

### Available colours









## **OEKO-TEX® Stoff**

The fabric of this article has been tested for harmful substances and certified acc. to STANDARD 100 by OEKO-



## 6 Panel

Division of cap into 6 segments. Advantage: One of the most popular cap shapes in Europe

Stand: 01.06.2024 - 09:38:14