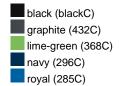

### Available colours

|                            | one size |
|----------------------------|----------|
| Weight in g                | 71 g     |
| VPE                        | 25/250   |
| (Pcs. per inner packaging  |          |
| / pcs. per outer packaging |          |

# Available colours

OEKO-TEX® Standard 100 Spa
OEKO-Tex® CONFIDENCE IN TEXTILES STANDARD 100 18.0.57944 HOHENSTEIN HTTI Tested for harmful substances. www.oeko-tex.com/standard100

Stand: 05.06.2024 - 00:17:01