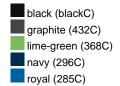

## Guest towel in a lot of colours

Soft cotton terry quality Size: 30 x 50 cm

Fabric: Outer fabric (420 g/m²): 100%

cotton

Country of origin: Türkiye

63026000 **Customs tariff number:** 

# Available colours

OEKO-TEX® Standard 100 Spa
OEKO-Tex® CONFIDENCE IN TEXTILES STANDARD 100 18.0.57944 HOHENSTEIN HTTI Tested for harmful substances. www.oeko-tex.com/standard100

Stand: 05.06.2024 - 18:27:39