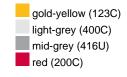

## Guest towel in a lot of colours

Soft cotton terry quality Size: 30 x 50 cm

Fabric: Outer fabric (420 g/m²): 100%

cotton

Country of origin: Türkiye

63026000 **Customs tariff number:** 

# Available colours

OEKO-TEX® Standard 100 Spa
OEKO-Tex® CONFIDENCE IN TEXTILES STANDARD 100 18.0.57944 HOHENSTEIN HTTI Tested for harmful substances. www.oeko-tex.com/standard100

Stand: 05.06.2024 - 18:27:39