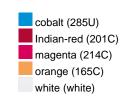

## Guest towel in a lot of colours

Soft cotton terry quality Size: 30 x 50 cm

Fabric: Outer fabric (420 g/m²): 100%

cotton

Country of origin: Türkiye

63026000 **Customs tariff number:** 

# Available colours

OEKO-TEX® Standard 100 Spa
OEKO-Tex® CONFIDENCE IN TEXTILES STANDARD 100 18.0.57944 HOHENSTEIN HTTI Tested for harmful substances. www.oeko-tex.com/standard100

Stand: 05.06.2024 - 18:27:39