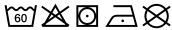

# **MB420 Guest Towel**





## Guest towel in a lot of colours

Soft cotton terry quality Size: 30 x 50 cm

Fabric: Outer fabric (420 g/m²): 100%

cotton

Country of origin: Türkiye

63026000 **Customs tariff number:** 

#### Care instructions:









### Available colours

|                            | one size |
|----------------------------|----------|
| Weight in g                | 71 g     |
| VPE                        | 25/250   |
| (Pcs. per inner packaging  |          |
| / pcs. per outer packaging |          |

| Measurements in cm | one size |
|--------------------|----------|
| Length             | 50,00 cm |
| Width              | 30,00 cm |
| Distance between   | 3,50 cm  |
| border and edge    |          |
| Distance between   | 2,50 cm  |
| border and edge    |          |

# Available colours









OEKO-TEX® Standard 100 Spa
OEKO-Tex® CONFIDENCE IN TEXTILES STANDARD 100 18.0.57944 HOHENSTEIN HTTI Tested for harmful substances. www.oeko-tex.com/standard100

Stand: 03.06.2024 - 17:24:29