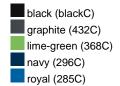

### Available colours

|                            | one size |
|----------------------------|----------|
| Weight in g                | 71 g     |
| VPE                        | 25/250   |
| (Pcs. per inner packaging  |          |
| / pcs. per outer packaging |          |