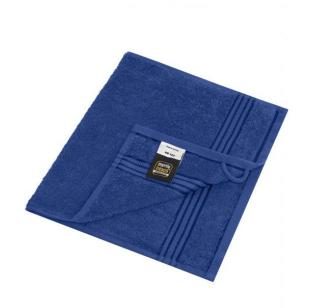

## Guest towel in a lot of colours

Soft cotton terry quality Size: 30 x 50 cm

Fabric: Outer fabric (420 g/m²): 100%

cotton

Country of origin: Türkiye

63026000 **Customs tariff number:** 