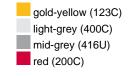

### Available colours

|                            | one size |
|----------------------------|----------|
| Weight in g                | 71 g     |
| VPE                        | 25/250   |
| (Pcs. per inner packaging  |          |
| / pcs. per outer packaging |          |