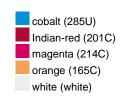

## Guest towel in a lot of colours

Soft cotton terry quality Size: 30 x 50 cm

Fabric: Outer fabric (420 g/m²): 100%

cotton

Country of origin: Türkiye

63026000 **Customs tariff number:** 

### Available colours

|                            | one size |
|----------------------------|----------|
| Weight in g                | 71 g     |
| VPE                        | 25/250   |
| (Pcs. per inner packaging  |          |
| / pcs. per outer packaging |          |

# Available colours

OEKO-TEX® Standard 100 Spa
OEKO-Tex® CONFIDENCE IN TEXTILES STANDARD 100 18.0.57944 HOHENSTEIN HTTI Tested for harmful substances. www.oeko-tex.com/standard100

Stand: 04.06.2024 - 23:52:47