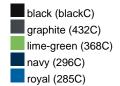

## Guest towel in a lot of colours

Soft cotton terry quality Size: 30 x 50 cm

Fabric: Outer fabric (420 g/m²): 100%

cotton

Country of origin: Türkiye

63026000 **Customs tariff number:** 

### Available colours

|                            | one size |
|----------------------------|----------|
| Weight in g                | 71 g     |
| VPE                        | 25/250   |
| (Pcs. per inner packaging  |          |
| / pcs. per outer packaging |          |

# Available colours

OEKO-TEX® Standard 100 Spa
OEKO-Tex® CONFIDENCE IN TEXTILES STANDARD 100 18.0.57944 HOHENSTEIN HTTI Tested for harmful substances. www.oeko-tex.com/standard100

Stand: 04.06.2024 - 23:52:47