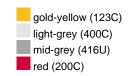

## Guest towel in a lot of colours

Soft cotton terry quality Size: 30 x 50 cm

Fabric: Outer fabric (420 g/m²): 100%

cotton

Country of origin: Türkiye

63026000 **Customs tariff number:** 

### Available colours

|                            | one size |
|----------------------------|----------|
| Weight in g                | 71 g     |
| VPE                        | 25/250   |
| (Pcs. per inner packaging  |          |
| / pcs. per outer packaging |          |

# Available colours

OEKO-TEX® Standard 100 Spa
OEKO-Tex® CONFIDENCE IN TEXTILES STANDARD 100 18.0.57944 HOHENSTEIN HTTI Tested for harmful substances. www.oeko-tex.com/standard100

Stand: 04.06.2024 - 23:52:47