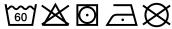

# **MB420 Guest Towel**





## Guest towel in a lot of colours

Soft cotton terry quality Size: 30 x 50 cm

Fabric: Outer fabric (420 g/m²): 100%

cotton

Country of origin: Türkiye

63026000 **Customs tariff number:** 

#### Care instructions:









### Available colours

|                            | one size |
|----------------------------|----------|
| Weight in g                | 71 g     |
| VPE                        | 25/250   |
| (Pcs. per inner packaging  |          |
| / pcs. per outer packaging |          |

| Measurements in cm | one size |
|--------------------|----------|
| Length             | 50,00 cm |
| Width              | 30,00 cm |
| Distance between   | 3,50 cm  |
| border and edge    |          |
| Distance between   | 2,50 cm  |
| border and edge    |          |

# Available colours









OEKO-TEX® Standard 100 Spa
OEKO-Tex® CONFIDENCE IN TEXTILES STANDARD 100 18.0.57944 HOHENSTEIN HTTI Tested for harmful substances. www.oeko-tex.com/standard100

Stand: 03.06.2024 - 18:20:11