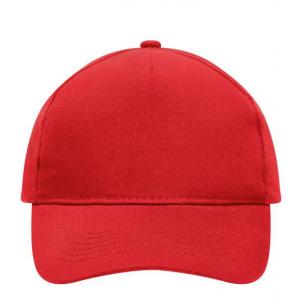

### Classic cap

4 embroidered ventilation holes 6 stitching lines on the peak Laminated front panel Padded satin sweatband Hook and loop fastener Heavy brushed cotton

**Fabric:** Outer fabric (260 g/m²): 100%

## 5 Panel Cap

Division of cap into 5 segments. Advantage: A large advertising space without annoying seams on front panels

Stand: 30.05.2024 - 19:20:21