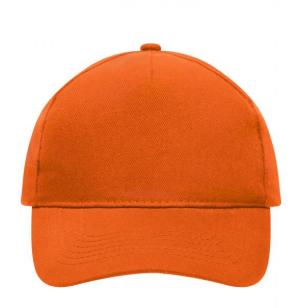

### Classic cap

4 embroidered ventilation holes 6 stitching lines on the peak Laminated front panel Padded satin sweatband Hook and loop fastener Heavy brushed cotton

**Fabric:** Outer fabric (260 g/m²): 100%

## 5 Panel Cap

Division of cap into 5 segments. Advantage: A large advertising space without annoying seams on front panels

Stand: 29.05.2024 - 02:21:43