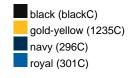

#### Available colours

|                            | one size |
|----------------------------|----------|
| Weight in g                | 67 g     |
| VPE                        | 50/200   |
| (Pcs. per inner packaging  |          |
| / pcs. per outer packaging |          |

## Available colours