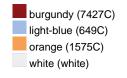

#### Available colours

|                            | one size |
|----------------------------|----------|
| Weight in g                | 67 g     |
| VPE                        | 50/200   |
| (Pcs. per inner packaging  |          |
| / pcs. per outer packaging |          |

## Available colours