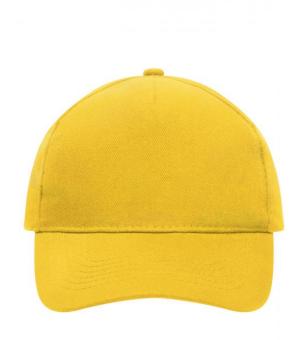

### Classic cap

4 embroidered ventilation holes 6 stitching lines on the peak Laminated front panel Padded satin sweatband Hook and loop fastener Heavy brushed cotton

Fabric: Outer fabric (260 g/m²): 100%

## 5 Panel Cap

Division of cap into 5 segments. Advantage: A large advertising space without annoying seams on front panels

Stand: 30.05.2024 - 11:55:44