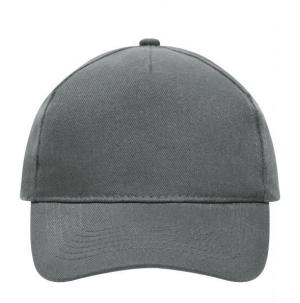

### Classic cap

4 embroidered ventilation holes 6 stitching lines on the peak Laminated front panel Padded satin sweatband Hook and loop fastener Heavy brushed cotton

**Fabric:** Outer fabric (260 g/m²): 100%