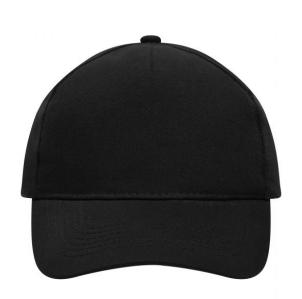

### Classic cap

4 embroidered ventilation holes 6 stitching lines on the peak Laminated front panel Padded satin sweatband Hook and loop fastener Heavy brushed cotton

Fabric: Outer fabric (260 g/m²): 100%

## 5 Panel Cap

Division of cap into 5 segments. Advantage: A large advertising space without annoying seams on front panels

Stand: 30.05.2024 - 11:22:02