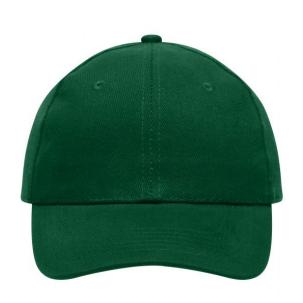

# 6 panel cap

6 embroidered ventilation holes 6 stitching lines on the peak Laminated front panels Padded satin sweatband Hook and loop fastener Heavy brushed cotton

**Fabric:** Outer fabric (260 g/m²): 100%

# 6 Panel

Division of cap into 6 segments. Advantage: One of the most popular cap shapes in Europe

Stand: 04.06.2024 - 17:49:10