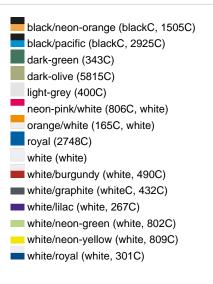

Care instructions:

Partner article:

Available colours

|                            | one size |
|----------------------------|----------|
| Weight in g                | 53 g     |
| VPE                        | 24/144   |
| (Pcs. per inner packaging  |          |
| / pcs. per outer packaging |          |

## Available colours

black/neon-green (blackC, 802C)
black/neon-yellow (blackC, 803C)
burgundy (7427C)
dark-grey/black (424C, blackC)
khaki (468C)
navy (2767C)
olive/white (5825C, white)
red/white (200C, white)
sun-yellow/black (116C, blackC)
white/black (white, blackC)
white/fern-green (whiteC, 347C)
white/navy (white, 2767C)
white/navy (white, 806C)
white/red (white, 200C)