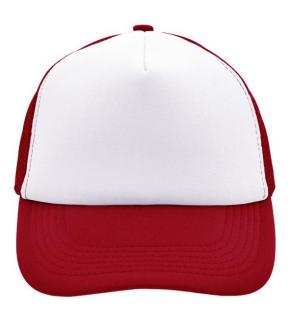

## Trendy 5 panel mesh cap in many colour combinations

6 stitching lines on the peak Fashion sweatband Matching children's cap ref. MB071 Size adjustment by 'click & snap' fastener

Fabric:Outer fabric: 100% polyesterCountry of origin:Volksrepublik ChinaCustoms tariff number:65050030