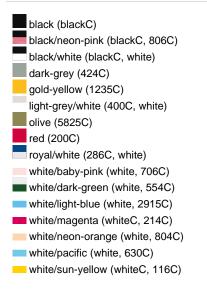

Care instructions:

Partner article:

Available colours

|                            | one size |
|----------------------------|----------|
| Weight in g                | 53 g     |
| VPE                        | 24/144   |
| (Pcs. per inner packaging  |          |
| / pcs. per outer packaging |          |

## Available colours

black/neon-green (blackC, 802C)
black/neon-yellow (blackC, 803C)
burgundy (7427C)
dark-grey/black (424C, blackC)
khaki (468C)
navy (2767C)
olive/white (5825C, white)
red/white (200C, white)
sun-yellow/black (116C, blackC)
white/black (white, blackC)
white/fern-green (whiteC, 347C)
white/navy (white, 2767C)
white/navy (white, 806C)
white/red (white, 200C)