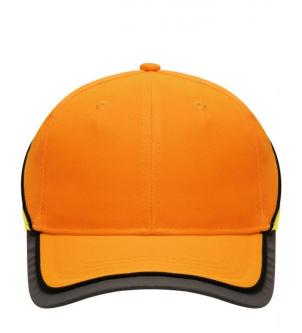

## Functional 6 panel cap in loud neon colours

2 embroidered ventilation holes 4 stitching lines on the peak Contrasting piping around the cap Laminated front panels Padded satin sweat band

Reflective hook and loop fastener and border around the peak (without protective function/no PPE)

# Available colours

neon-orange/neon-yellow (1505C, 809C)

neon-yellow/neon-orange (809C, 804C)

#### 6 Panel

Division of cap into 6 segments. Advantage: One of the most popular cap shapes in Europe

Stand: 04.06.2024 - 13:19:29