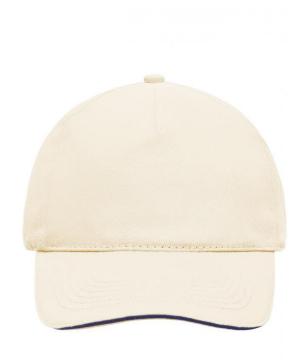

### 5 panel cap with contrasting sandwich

4 embroidered ventilation holes 6 stitching lines on the peak Laminated front panel Padded satin sweatband Hook and loop fastener Heavy brushed cotton

Fabric: Outer fabric (260 g/m²): 100%

## Available colours

dark-green/natural (343C, 7500C) natural/navy (7500C, 296C) white/navy (white, 296C) dark-grey/light-grey (444C, 430C) navy/white (296C, white)