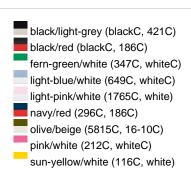

### Sandwich cap in a multitude of colour combinations

6 embroidered ventilation holes 6 decorative stitching lines on the peak Front panels laminated Lined satin sweatband Clip fastener with brass buckle and embroidered eyelet Super heavy brushed cotton

Fabric: Outer fabric (350 g/m²): 100%

cotton

Country of origin: Volksrepublik China

Customs tariff number: 65050030

### Care instructions:



## Available colours

|                            | one size |
|----------------------------|----------|
| Weight in g                | 84 g     |
| VPE                        | 24/144   |
| (Pcs. per inner packaging  |          |
| / pcs. per outer packaging |          |

### Available colours









# **OEKO-TEX® Stoff**

The fabric of this article has been tested for harmful substances and certified acc. to STANDARD 100 by OEKO-



# 6 Panel

Division of cap into 6 segments. Advantage: One of the most popular cap shapes in Europe

Stand: 05.06.2024 - 05:52:30