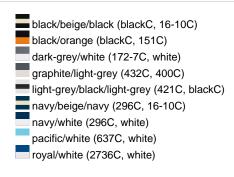

### Sandwich cap in a multitude of colour combinations

6 embroidered ventilation holes 6 decorative stitching lines on the peak Front panels laminated Lined satin sweatband Clip fastener with brass buckle and embroidered eyelet Super heavy brushed cotton

Fabric: Outer fabric (350 g/m²): 100%

cotton

Country of origin: Volksrepublik China

Customs tariff number: 65050030

### Care instructions:



## Available colours

|                            | one size |
|----------------------------|----------|
| Weight in g                | 84 g     |
| VPE                        | 24/144   |
| (Pcs. per inner packaging  |          |
| / pcs. per outer packaging |          |

### Available colours









# **OEKO-TEX® Stoff**

The fabric of this article has been tested for harmful substances and certified acc. to STANDARD 100 by OEKO-



# 6 Panel

Division of cap into 6 segments. Advantage: One of the most popular cap shapes in Europe

Stand: 05.06.2024 - 05:52:30