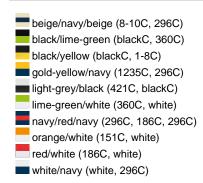

### Sandwich cap in a multitude of colour combinations

6 embroidered ventilation holes 6 decorative stitching lines on the peak Front panels laminated Lined satin sweatband Clip fastener with brass buckle and embroidered eyelet Super heavy brushed cotton

Fabric: Outer fabric (350 g/m²): 100%

cotton

Country of origin: Volksrepublik China

Customs tariff number: 65050030

### Care instructions:



## Available colours

|                            | one size |
|----------------------------|----------|
| Weight in g                | 84 g     |
| VPE                        | 24/144   |
| (Pcs. per inner packaging  |          |
| / pcs. per outer packaging |          |

### Available colours









# **OEKO-TEX® Stoff**

The fabric of this article has been tested for harmful substances and certified acc. to STANDARD 100 by OEKO-



# 6 Panel

Division of cap into 6 segments. Advantage: One of the most popular cap shapes in Europe

Stand: 05.06.2024 - 05:52:30