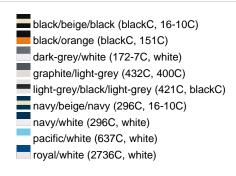

### Sandwich cap in a multitude of colour combinations

6 embroidered ventilation holes 6 decorative stitching lines on the peak Front panels laminated Lined satin sweatband Clip fastener with brass buckle and embroidered eyelet Super heavy brushed cotton

Fabric: Outer fabric (350 g/m²): 100%

cotton

Country of origin: Volksrepublik China

Customs tariff number: 65050030

### Care instructions:



## Available colours

|                            | one size |
|----------------------------|----------|
| Weight in g                | 84 g     |
| VPE                        | 24/144   |
| (Pcs. per inner packaging  |          |
| / pcs. per outer packaging |          |

### Available colours









# **OEKO-TEX® Stoff**

The fabric of this article has been tested for harmful substances and certified acc. to STANDARD 100 by OEKO-TEX®



# 6 Panel

Division of cap into 6 segments. Advantage: One of the most popular cap shapes in Europe

Stand: 29.05.2024 - 05:09:33