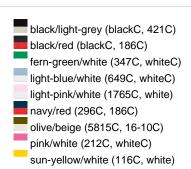

### Sandwich cap in a multitude of colour combinations

6 embroidered ventilation holes 6 decorative stitching lines on the peak Front panels laminated Lined satin sweatband Clip fastener with brass buckle and embroidered eyelet Super heavy brushed cotton

Fabric: Outer fabric (350 g/m²): 100%

cotton

Country of origin: Volksrepublik China

Customs tariff number: 65050030

### Care instructions:



## Available colours

|                            | one size |
|----------------------------|----------|
| Weight in g                | 84 g     |
| VPE                        | 24/144   |
| (Pcs. per inner packaging  |          |
| / pcs. per outer packaging |          |

### Available colours









# **OEKO-TEX® Stoff**

The fabric of this article has been tested for harmful substances and certified acc. to STANDARD 100 by OEKO-TEX®



# 6 Panel

Division of cap into 6 segments. Advantage: One of the most popular cap shapes in Europe

Stand: 29.05.2024 - 05:09:33