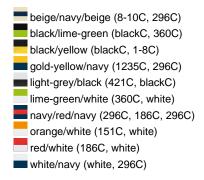

### Sandwich cap in a multitude of colour combinations

6 embroidered ventilation holes 6 decorative stitching lines on the peak Front panels laminated Lined satin sweatband Clip fastener with brass buckle and embroidered eyelet Super heavy brushed cotton

Fabric: Outer fabric (350 g/m²): 100%

cotton

Country of origin: Volksrepublik China

Customs tariff number: 65050030

### Care instructions:



## Available colours

|                            | one size |
|----------------------------|----------|
| Weight in g                | 84 g     |
| VPE                        | 24/144   |
| (Pcs. per inner packaging  |          |
| / pcs. per outer packaging |          |

### Available colours









# **OEKO-TEX® Stoff**

The fabric of this article has been tested for harmful substances and certified acc. to STANDARD 100 by OEKO-TEX®



# 6 Panel

Division of cap into 6 segments. Advantage: One of the most popular cap shapes in Europe

Stand: 29.05.2024 - 05:09:33