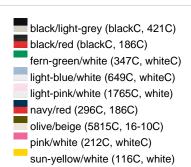

### Sandwich cap in a multitude of colour combinations

6 embroidered ventilation holes 6 decorative stitching lines on the peak Front panels laminated Lined satin sweatband Clip fastener with brass buckle and embroidered eyelet Super heavy brushed cotton

**Fabric:** Outer fabric (350 g/m²): 100%

cotton

Country of origin: Volksrepublik China

Customs tariff number: 65050030

### Care instructions:



## Available colours

|                            | one size |
|----------------------------|----------|
| Weight in g                | 84 g     |
| VPE                        | 24/144   |
| (Pcs. per inner packaging  |          |
| / pcs. per outer packaging |          |

### Available colours









# **OEKO-TEX® Stoff**

The fabric of this article has been tested for harmful substances and certified acc. to STANDARD 100 by OEKO-



# 6 Panel

Division of cap into 6 segments. Advantage: One of the most popular cap shapes in Europe

Stand: 04.06.2024 - 00:11:33