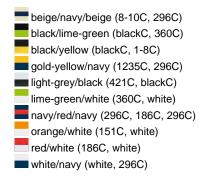

### Sandwich cap in a multitude of colour combinations

6 embroidered ventilation holes 6 decorative stitching lines on the peak Front panels laminated Lined satin sweatband Clip fastener with brass buckle and embroidered eyelet Super heavy brushed cotton

**Fabric:** Outer fabric (350 g/m²): 100%

cotton

Country of origin: Volksrepublik China

Customs tariff number: 65050030

### Care instructions:



## Available colours

|                            | one size |
|----------------------------|----------|
| Weight in g                | 84 g     |
| VPE                        | 24/144   |
| (Pcs. per inner packaging  |          |
| / pcs. per outer packaging |          |

### Available colours









# **OEKO-TEX® Stoff**

The fabric of this article has been tested for harmful substances and certified acc. to STANDARD 100 by OEKO-



# 6 Panel

Division of cap into 6 segments. Advantage: One of the most popular cap shapes in Europe

Stand: 04.06.2024 - 00:11:33