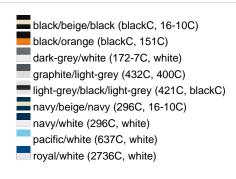

### Sandwich cap in a multitude of colour combinations

6 embroidered ventilation holes 6 decorative stitching lines on the peak Front panels laminated Lined satin sweatband Clip fastener with brass buckle and embroidered eyelet Super heavy brushed cotton

**Fabric:** Outer fabric (350 g/m²): 100%

cotton

Country of origin: Volksrepublik China

Customs tariff number: 65050030

### Care instructions:



## Available colours

|                            | one size |
|----------------------------|----------|
| Weight in g                | 84 g     |
| VPE                        | 24/144   |
| (Pcs. per inner packaging  |          |
| / pcs. per outer packaging |          |

### Available colours









# **OEKO-TEX® Stoff**

The fabric of this article has been tested for harmful substances and certified acc. to STANDARD 100 by OEKO-



# 6 Panel

Division of cap into 6 segments. Advantage: One of the most popular cap shapes in Europe

Stand: 04.06.2024 - 00:11:33