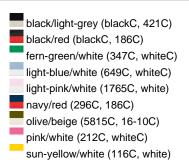

## Sandwich cap in a multitude of colour combinations

6 embroidered ventilation holes 6 decorative stitching lines on the peak Front panels laminated Lined satin sweatband Clip fastener with brass buckle and embroidered eyelet Super heavy brushed cotton

Fabric: Outer fabric (350 g/m²): 100%

cotton

Country of origin: Volksrepublik China

Customs tariff number: 65050030

## Care instructions:



## Available colours

|                            | one size |
|----------------------------|----------|
| Weight in g                | 84 g     |
| VPE                        | 24/144   |
| (Pcs. per inner packaging  |          |
| / pcs. per outer packaging |          |

# Available colours









# **OEKO-TEX® Stoff**

The fabric of this article has been tested for harmful substances and certified acc. to STANDARD 100 by OEKO-



# 6 Panel

Division of cap into 6 segments. Advantage: One of the most popular cap shapes in Europe

Stand: 04.06.2024 - 13:42:24