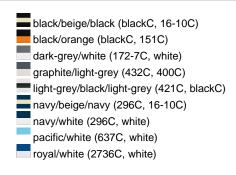

# Sandwich cap in a multitude of colour combinations

6 embroidered ventilation holes 6 decorative stitching lines on the peak Front panels laminated Lined satin sweatband Clip fastener with brass buckle and embroidered eyelet Super heavy brushed cotton

Fabric: Outer fabric (350 g/m²): 100%

cotton

Country of origin: Volksrepublik China

Customs tariff number: 65050030

#### Care instructions:



### Available colours

|                            | one size |
|----------------------------|----------|
| Weight in g                | 84 g     |
| VPE                        | 24/144   |
| (Pcs. per inner packaging  |          |
| / pcs. per outer packaging |          |

#### Available colours









## **OEKO-TEX® Stoff**

The fabric of this article has been tested for harmful substances and certified acc. to STANDARD 100 by OEKO-



## 6 Panel

Division of cap into 6 segments. Advantage: One of the most popular cap shapes in Europe

Stand: 05.06.2024 - 09:19:19