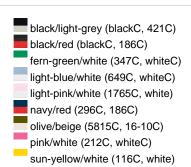

# Sandwich cap in a multitude of colour combinations

6 embroidered ventilation holes 6 decorative stitching lines on the peak Front panels laminated Lined satin sweatband Clip fastener with brass buckle and embroidered eyelet Super heavy brushed cotton

Fabric: Outer fabric (350 g/m²): 100%

cotton

Country of origin: Volksrepublik China

Customs tariff number: 65050030

#### Care instructions:



### Available colours

|                            | one size |
|----------------------------|----------|
| Weight in g                | 84 g     |
| VPE                        | 24/144   |
| (Pcs. per inner packaging  |          |
| / pcs. per outer packaging |          |

#### Available colours









## **OEKO-TEX® Stoff**

The fabric of this article has been tested for harmful substances and certified acc. to STANDARD 100 by OEKO-



## 6 Panel

Division of cap into 6 segments. Advantage: One of the most popular cap shapes in Europe

Stand: 05.06.2024 - 09:19:19