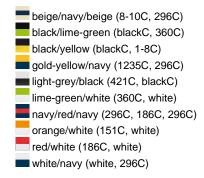

# Sandwich cap in a multitude of colour combinations

6 embroidered ventilation holes 6 decorative stitching lines on the peak Front panels laminated Lined satin sweatband Clip fastener with brass buckle and embroidered eyelet Super heavy brushed cotton

Fabric: Outer fabric (350 g/m²): 100%

cotton

Country of origin: Volksrepublik China

Customs tariff number: 65050030

#### Care instructions:



### Available colours

|                            | one size |
|----------------------------|----------|
| Weight in g                | 84 g     |
| VPE                        | 24/144   |
| (Pcs. per inner packaging  |          |
| / pcs. per outer packaging |          |

#### Available colours









## **OEKO-TEX® Stoff**

The fabric of this article has been tested for harmful substances and certified acc. to STANDARD 100 by OEKO-



## 6 Panel

Division of cap into 6 segments. Advantage: One of the most popular cap shapes in Europe

Stand: 05.06.2024 - 09:19:19