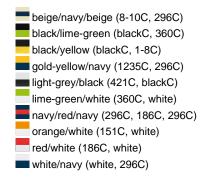

### Sandwich cap in a multitude of colour combinations

6 embroidered ventilation holes 6 decorative stitching lines on the peak Front panels laminated Lined satin sweatband Clip fastener with brass buckle and embroidered eyelet Super heavy brushed cotton

Fabric: Outer fabric (350 g/m²): 100%

cotton

Country of origin: Volksrepublik China

Customs tariff number: 65050030

### Care instructions:



## Available colours

|                            | one size |
|----------------------------|----------|
| Weight in g                | 84 g     |
| VPE                        | 24/144   |
| (Pcs. per inner packaging  |          |
| / pcs. per outer packaging |          |

### Available colours









# **OEKO-TEX® Stoff**

The fabric of this article has been tested for harmful substances and certified acc. to STANDARD 100 by OEKO-TEX®



# 6 Panel

Division of cap into 6 segments. Advantage: One of the most popular cap shapes in Europe

Stand: 04.06.2024 - 11:42:45