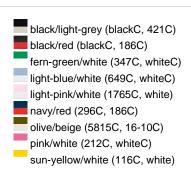

### Sandwich cap in a multitude of colour combinations

6 embroidered ventilation holes 6 decorative stitching lines on the peak Front panels laminated Lined satin sweatband Clip fastener with brass buckle and embroidered eyelet Super heavy brushed cotton

Fabric: Outer fabric (350 g/m²): 100%

cotton

Country of origin: Volksrepublik China

Customs tariff number: 65050030

### Care instructions:



## Available colours

|                            | one size |
|----------------------------|----------|
| Weight in g                | 84 g     |
| VPE                        | 24/144   |
| (Pcs. per inner packaging  |          |
| / pcs. per outer packaging |          |

### Available colours









# **OEKO-TEX® Stoff**

The fabric of this article has been tested for harmful substances and certified acc. to STANDARD 100 by OEKO-TEX®



# 6 Panel

Division of cap into 6 segments. Advantage: One of the most popular cap shapes in Europe

Stand: 04.06.2024 - 11:42:45