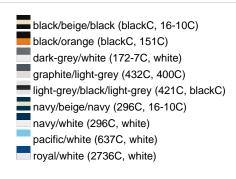

### Sandwich cap in a multitude of colour combinations

6 embroidered ventilation holes 6 decorative stitching lines on the peak Front panels laminated Lined satin sweatband Clip fastener with brass buckle and embroidered eyelet Super heavy brushed cotton

Fabric: Outer fabric (350 g/m²): 100%

cotton

Country of origin: Volksrepublik China

Customs tariff number: 65050030

### Care instructions:



## Available colours

|                            | one size |
|----------------------------|----------|
| Weight in g                | 84 g     |
| VPE                        | 24/144   |
| (Pcs. per inner packaging  |          |
| / pcs. per outer packaging |          |

### Available colours









# **OEKO-TEX® Stoff**

The fabric of this article has been tested for harmful substances and certified acc. to STANDARD 100 by OEKO-TEX®



# 6 Panel

Division of cap into 6 segments. Advantage: One of the most popular cap shapes in Europe

Stand: 04.06.2024 - 11:42:45