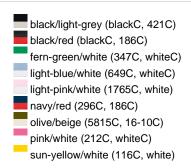

### Sandwich cap in a multitude of colour combinations

6 embroidered ventilation holes 6 decorative stitching lines on the peak Front panels laminated Lined satin sweatband Clip fastener with brass buckle and embroidered eyelet Super heavy brushed cotton

**Fabric:** Outer fabric (350 g/m²): 100%

cotton

Country of origin: Volksrepublik China

Customs tariff number: 65050030

### Care instructions:



## Available colours

|                            | one size |
|----------------------------|----------|
| Weight in g                | 84 g     |
| VPE                        | 24/144   |
| (Pcs. per inner packaging  |          |
| / pcs. per outer packaging |          |

### Available colours









# **OEKO-TEX® Stoff**

The fabric of this article has been tested for harmful substances and certified acc. to STANDARD 100 by OEKO-TEX®



# 6 Panel

Division of cap into 6 segments. Advantage: One of the most popular cap shapes in Europe

Stand: 04.06.2024 - 07:22:49