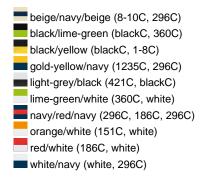

### Sandwich cap in a multitude of colour combinations

6 embroidered ventilation holes 6 decorative stitching lines on the peak Front panels laminated Lined satin sweatband Clip fastener with brass buckle and embroidered eyelet Super heavy brushed cotton

**Fabric:** Outer fabric (350 g/m²): 100%

cotton

Country of origin: Volksrepublik China

Customs tariff number: 65050030

### Care instructions:



## Available colours

|                            | one size |
|----------------------------|----------|
| Weight in g                | 84 g     |
| VPE                        | 24/144   |
| (Pcs. per inner packaging  |          |
| / pcs. per outer packaging |          |

### Available colours









# **OEKO-TEX® Stoff**

The fabric of this article has been tested for harmful substances and certified acc. to STANDARD 100 by OEKO-TEX®



# 6 Panel

Division of cap into 6 segments. Advantage: One of the most popular cap shapes in Europe

Stand: 04.06.2024 - 07:22:49