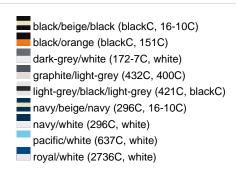

### Sandwich cap in a multitude of colour combinations

6 embroidered ventilation holes 6 decorative stitching lines on the peak Front panels laminated Lined satin sweatband Clip fastener with brass buckle and embroidered eyelet Super heavy brushed cotton

**Fabric:** Outer fabric (350 g/m²): 100%

cotton

Country of origin: Volksrepublik China

Customs tariff number: 65050030

### Care instructions:



## Available colours

|                            | one size |
|----------------------------|----------|
| Weight in g                | 84 g     |
| VPE                        | 24/144   |
| (Pcs. per inner packaging  |          |
| / pcs. per outer packaging |          |

### Available colours









# **OEKO-TEX® Stoff**

The fabric of this article has been tested for harmful substances and certified acc. to STANDARD 100 by OEKO-TEX®



# 6 Panel

Division of cap into 6 segments. Advantage: One of the most popular cap shapes in Europe

Stand: 04.06.2024 - 07:22:49