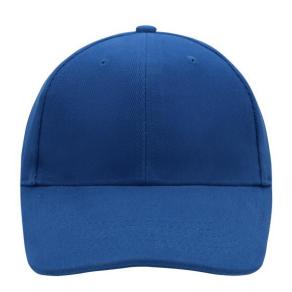

# Classic 6 panel cap with close-fitting front panels

6 embroidered ventilation holes 6 stitching lines on the peak Padded satin sweatband Clip fastener with brass buckle and embroidered eyelet

Cup rasterier with brass buckle and embroidered eyele

### 6 Panel

Division of cap into 6 segments. Advantage: One of the most popular cap shapes in Europe

Stand: 31.05.2024 - 13:41:31