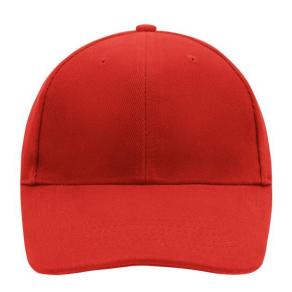

# Classic 6 panel cap with close-fitting front panels

6 embroidered ventilation holes 6 stitching lines on the peak Padded satin sweatband Clip fastener with brass buckle and embroidered eyelet

Super heavy brushed cotton

### 6 Panel

Division of cap into 6 segments. Advantage: One of the most popular cap shapes in Europe

Stand: 30.05.2024 - 09:17:07