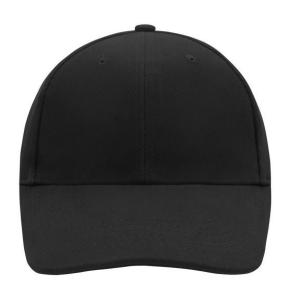

# Classic 6 panel cap with close-fitting front panels

6 embroidered ventilation holes 6 stitching lines on the peak Padded satin sweatband Clip fastener with brass buckle and embroidered eyelet

Super heavy brushed cotton

### 6 Panel

Division of cap into 6 segments. Advantage: One of the most popular cap shapes in Europe

Stand: 30.05.2024 - 12:14:28