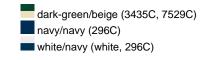

### Trendy children's hat made of smooth cotton

Piping on brim partly in contrasting colour 4 metal eyelets 8 stitching lines on the brim Padded satin sweatband Size: 54 cm/from the age of 4 Matching hat for adults see ref. MB012 Heavy brushed cotton

Fabric: Outer fabric (260 g/m²): 100%

cotton

Country of origin: Volksrepublik China

Customs tariff number: 65050090

#### Care instructions:



#### Partner article:



Fisherman Piping Hat Art-Nr.: MB012

### Available colours

|                            | one size |
|----------------------------|----------|
| Weight in g                | 54 g     |
| VPE                        | 50/200   |
| (Pcs. per inner packaging  |          |
| / pcs. per outer packaging |          |

## Available colours









### **OEKO-TEX® Stoff**

The fabric of this article has been tested for harmful substances and certified acc. to STANDARD 100 by OEKO-TEX®



# Caps to print on

Caps with this label are ideal for printing and embroidering. The construction of the caps leaves a lot of space so the cap is easy to decorate, with the logo presented to perfection.



# 5 Panel Cap

Division of cap into 5 segments. Advantage: A large advertising space without annoying seams on front panels

Stand: 04.06.2024 - 09:11:58