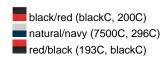

### Trendy children's hat made of smooth cotton

Piping on brim partly in contrasting colour 4 metal eyelets 8 stitching lines on the brim Padded satin sweatband Size: 54 cm/from the age of 4 Matching hat for adults see ref. MB012 Heavy brushed cotton

Fabric: Outer fabric (260 g/m²): 100%

cotton

Country of origin: Volksrepublik China

Customs tariff number: 65050090

#### Care instructions:



#### Partner article:



Fisherman Piping Hat Art-Nr.: MB012

### Available colours

|                            | one size |
|----------------------------|----------|
| Weight in g                | 54 g     |
| VPE                        | 50/200   |
| (Pcs. per inner packaging  |          |
| / pcs. per outer packaging |          |

## Available colours









### **OEKO-TEX® Stoff**

The fabric of this article has been tested for harmful substances and certified acc. to STANDARD 100 by OEKO-TEX®



# Caps to print on

Caps with this label are ideal for printing and embroidering. The construction of the caps leaves a lot of space so the cap is easy to decorate, with the logo presented to perfection.



# 5 Panel Cap

Division of cap into 5 segments. Advantage: A large advertising space without annoying seams on front panels

Stand: 04.06.2024 - 09:11:58