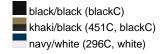

### Trendy children's hat made of smooth cotton

Piping on brim partly in contrasting colour 4 metal eyelets 8 stitching lines on the brim Padded satin sweatband Size: 54 cm/from the age of 4 Matching hat for adults see ref. MB012 Heavy brushed cotton

Fabric: Outer fabric (260 g/m²): 100%

cotton

Country of origin: Volksrepublik China

Customs tariff number: 65050090

#### Care instructions:



#### Partner article:



Fisherman Piping Hat Art-Nr.: MB012

### Available colours

|                            | one size |
|----------------------------|----------|
| Weight in g                | 54 g     |
| VPE                        | 50/200   |
| (Pcs. per inner packaging  |          |
| / pcs. per outer packaging |          |

## Available colours









### **OEKO-TEX® Stoff**

The fabric of this article has been tested for harmful substances and certified acc. to STANDARD 100 by OEKO-TEX®



# Caps to print on

Caps with this label are ideal for printing and embroidering. The construction of the caps leaves a lot of space so the cap is easy to decorate, with the logo presented to perfection.



# 5 Panel Cap

Division of cap into 5 segments. Advantage: A large advertising space without annoying seams on front panels

Stand: 04.06.2024 - 09:11:58