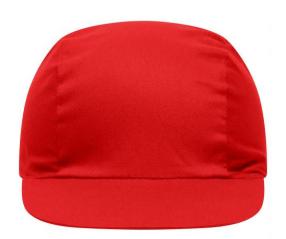

# Promo cap with vertical panel and elastic band

Low-profile Cotton sweatband

**Fabric:** Outer fabric (165 g/m²): 100%

cotton

Country of origin: Volksrepublik China

Customs tariff number: 65050030

#### 3 Panel

Division of cap into 3 segments. Advantage: A large advertising space without annoying seams on front- and side-panels

Stand: 03.06.2024 - 22:23:47