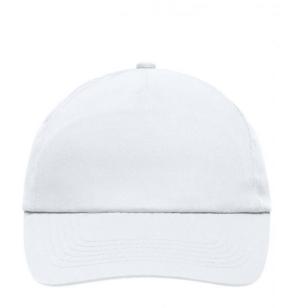

# Promo cap with flap-lamination in front panel

4 embroidered ventilation holes 6 stitching lines on the peak Cotton sweatband Hook and loop fastener

**Fabric:** Outer fabric (165 g/m²): 100%

cotton

Country of origin: Volksrepublik China

# 5 Panel Cap

Division of cap into 5 segments. Advantage: A large advertising space without annoying seams on front panels

Stand: 31.05.2024 - 22:11:18