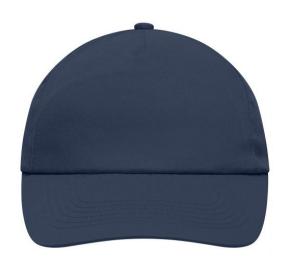

# Promo cap with flap-lamination in front panel

4 embroidered ventilation holes 6 stitching lines on the peak Cotton sweatband Hook and loop fastener

**Fabric:** Outer fabric (165 g/m²): 100%

cotton

Country of origin: Volksrepublik China

# 5 Panel Cap

Division of cap into 5 segments. Advantage: A large advertising space without annoying seams on front panels

Stand: 29.05.2024 - 05:38:08