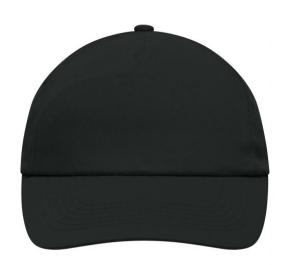

# Promo cap with flap-lamination in front panel

4 embroidered ventilation holes 6 stitching lines on the peak Cotton sweatband Hook and loop fastener

**Fabric:** Outer fabric (165 g/m²): 100%

cotton

Country of origin: Volksrepublik China

# 5 Panel Cap

Division of cap into 5 segments. Advantage: A large advertising space without annoying seams on front panels

Stand: 29.05.2024 - 05:31:52