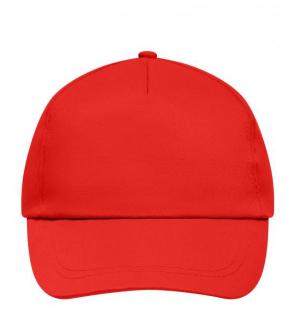

### Promo Cap with lightly laminated front panel

4 embroidered ventilation holes 2 stitching lines on the peak Cotton sweatband Hook and loop fastener

**Fabric:** Outer fabric (165 g/m²): 100%

cotton

Country of origin: Volksrepublik China