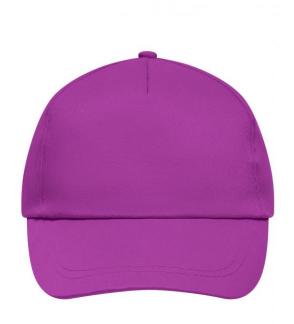

### Promo Cap with lightly laminated front panel

4 embroidered ventilation holes 2 stitching lines on the peak Cotton sweatband Hook and loop fastener

**Fabric:** Outer fabric (165 g/m²): 100%

cotton

Country of origin: Volksrepublik China

## 5 Panel Cap

Division of cap into 5 segments. Advantage: A large advertising space without annoying seams on front panels

Stand: 29.05.2024 - 03:03:47