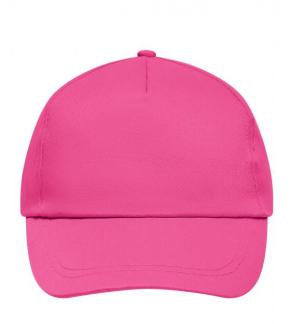

### Promo Cap with lightly laminated front panel

4 embroidered ventilation holes 2 stitching lines on the peak Cotton sweatband Hook and loop fastener

**Fabric:** Outer fabric (165 g/m²): 100%

cotton

Country of origin: Volksrepublik China

## 5 Panel Cap

Division of cap into 5 segments. Advantage: A large advertising space without annoying seams on front panels

Stand: 31.05.2024 - 03:07:15